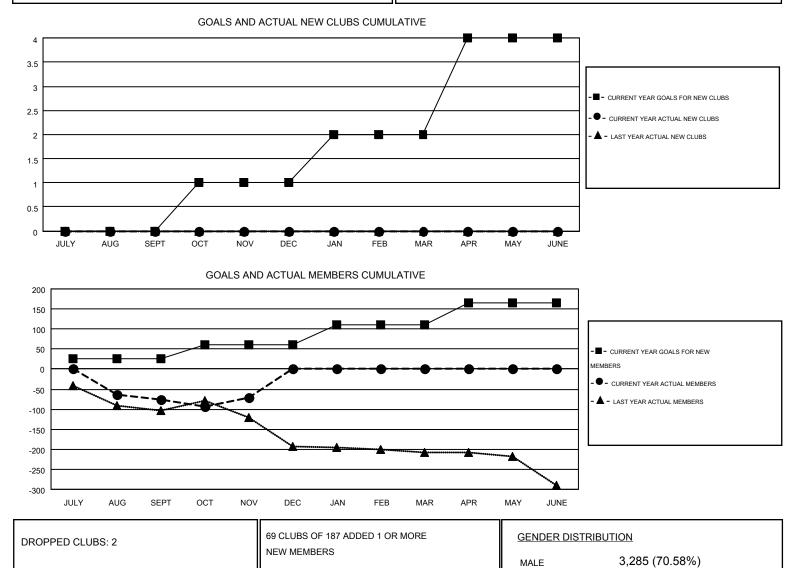

## GMT: ED LECIUS

| GMT | CA | 1 |
|-----|----|---|
|     |    |   |

| Clubs                 |                  |           |                  | Members               |               |                    |                                        |                    |                  |
|-----------------------|------------------|-----------|------------------|-----------------------|---------------|--------------------|----------------------------------------|--------------------|------------------|
| RESULTS FOR 2016-2017 |                  |           |                  | RESULTS FOR 2016-2017 |               |                    |                                        |                    |                  |
| QUARTER               | NEW CLUB<br>GOAL | NEW CLUBS | DROPPED<br>CLUBS | NET<br>GAIN/LOSS      | QUARTER       | NEW MEMBER<br>GOAL | CHARTER AND<br>NEW<br>MEMBERS<br>ADDED | DROPPED<br>MEMBERS | NET<br>GAIN/LOSS |
| JULY/AUG/SEPT         | 0                | 0         | 2                | -2                    | JULY/AUG/SEPT | 25                 | 90                                     | 167                | -77              |
| OCT/NOV/DEC           | 1                | 0         | 0                | 0                     | OCT/NOV/DEC   | 35                 | 84                                     | 78                 | 6                |
| JAN/FEB/MAR           | 1                | 0         | 0                | 0                     | JAN/FEB/MAR   | 50                 | 0                                      | 0                  | 0                |
| APR/MAY/JUNE          | 2                | 0         | 0                | 0                     | APR/MAY/JUNE  | 55                 | 0                                      | 0                  | 0                |

245

23

43

179

OTHER

TOTAL

DECEASED

CLUB CANCELLED

DROPPED MEMBERS

CLICK HERE FOR HEALTH

ASSESSMENT DATA

696

332

364

1,369 (29.42%)

FEMALE